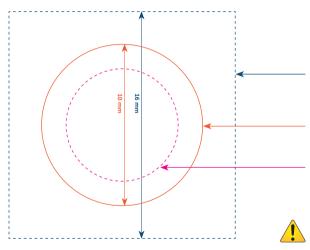

## **Explanation Doming Stickers**

Size: 10 x 10 mm

## Size to be submitted (16 x 16 mm) Finished size + 3 mm cutting margin (bleed)

It is advised to let the background and all of the images run through to this edge. This ensures that your printing can be cut neatly and this prevents a white edge around your print.

## Finished size (10 x 10 mm)

Your printing will be cut on these dimensions. This format will be the final size and will be delivered to you.

## Safety zone (3 mm)

Please make sure you keep your important images and text 3 mm clear of the cutting edges. This prevents a possible cut in the important parts, or that the images are so close to the edge that it results in a sloppy design.